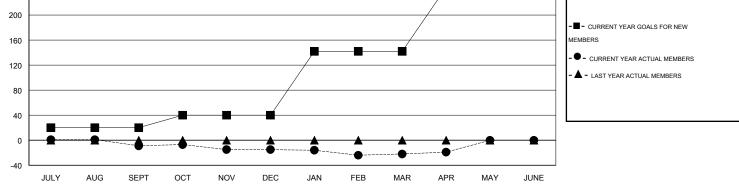

## LOCATION KANSAS

| Clubs         |                  |                  |                                     |                  | Members       |                    |                                     |                    |                  |
|---------------|------------------|------------------|-------------------------------------|------------------|---------------|--------------------|-------------------------------------|--------------------|------------------|
|               | RESU             | TS FOR 2014-2015 | FOR 2014-2015 RESULTS FOR 2014-2015 |                  |               |                    |                                     |                    |                  |
| QUARTER       | NEW CLUB<br>GOAL | NEW CLUBS        | DROPPED<br>CLUBS                    | NET<br>GAIN/LOSS | QUARTER       | NEW MEMBER<br>GOAL | CHARTER AND<br>NEW MEMBERS<br>ADDED | DROPPED<br>MEMBERS | NET<br>GAIN/LOSS |
| JULY/AUG/SEPT | 0                | 0                | 0                                   | 0                | JULY/AUG/SEPT | 20                 | 27                                  | 36                 | -9               |
| OCT/NOV/DEC   | 0                | 0                | 0                                   | 0                | OCT/NOV/DEC   | 20                 | 47                                  | 53                 | -6               |
| JAN/FEB/MAR   | 1                | 0                | 1                                   | -1               | JAN/FEB/MAR   | 102                | 31                                  | 38                 | -7               |
| APR/MAY/JUNE  | 1                | 0                | 0                                   | 0                | APR/MAY/JUNE  | 102                | 11                                  | 8                  | 3                |