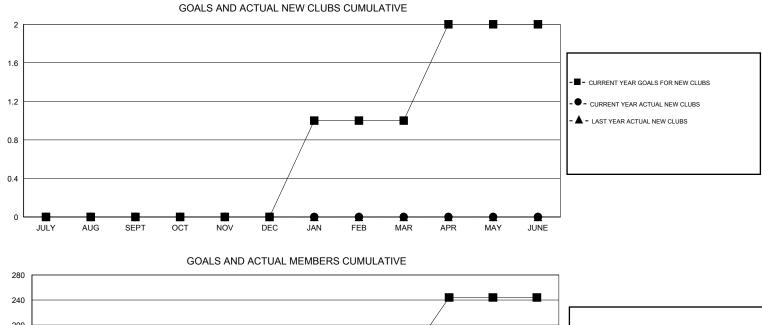

## LOCATION KANSAS

| Clubs         |                  |                  |                                     |                  | Members       |                    |                                     |                    |                  |
|---------------|------------------|------------------|-------------------------------------|------------------|---------------|--------------------|-------------------------------------|--------------------|------------------|
|               | RESU             | TS FOR 2014-2015 | FOR 2014-2015 RESULTS FOR 2014-2015 |                  |               |                    |                                     |                    |                  |
| QUARTER       | NEW CLUB<br>GOAL | NEW CLUBS        | DROPPED<br>CLUBS                    | NET<br>GAIN/LOSS | QUARTER       | NEW MEMBER<br>GOAL | CHARTER AND<br>NEW MEMBERS<br>ADDED | DROPPED<br>MEMBERS | NET<br>GAIN/LOSS |
| JULY/AUG/SEPT | 0                | 0                | 0                                   | 0                | JULY/AUG/SEPT | 20                 | 27                                  | 36                 | -9               |
| OCT/NOV/DEC   | 0                | 0                | 0                                   | 0                | OCT/NOV/DEC   | 20                 | 47                                  | 53                 | -6               |
| JAN/FEB/MAR   | 1                | 0                | 1                                   | -1               | JAN/FEB/MAR   | 102                | 31                                  | 38                 | -7               |
| APR/MAY/JUNE  | 1                | 0                | 0                                   | 0                | APR/MAY/JUNE  | 102                | 11                                  | 8                  | 3                |